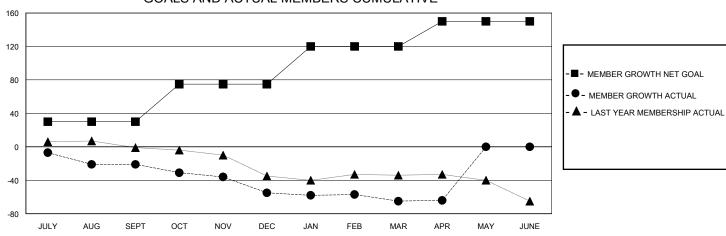

## GOALS AND ACTUAL MEMBERS CUMULATIVE

| DROPPED CLUBS: 0 |     | 25 CLUBS OF 71 ADDED 1 OR MORE<br>NEW MEMBERS | GENDER DISTRIBUTION  MALE 966 (68.22%) |              |     |
|------------------|-----|-----------------------------------------------|----------------------------------------|--------------|-----|
| DROPPED MEMBERS  |     |                                               | FEMALE                                 | 450 (31.78%) |     |
| DECEASED         | 19  | CLICK HERE FOR CUMULATIVE                     | TOTAL FAMILY UNIT MEMBERS              |              | 198 |
| CLUB CANCELLED   | 0   | MEMBERSHIP DATA                               | FAMILY MEMBERS PAYING HALF             |              | 100 |
| OTHER            | 99  |                                               |                                        |              | 100 |
| TOTAL            | 118 |                                               | 1000                                   |              |     |